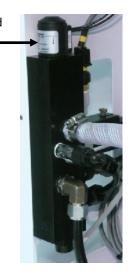

Alcon fresh water flush solenoid on Z-Ion for Ventura or Catalina

Unfortunately Alcon has stopped manufacturing these solenoid valves, so we have found a substitute made by Spartan Scientific. The Spartan valves have the same sized orifices as the Alcon valves, so they won't alter the water flow, but Spartan valves have smaller threaded bases, and the output fitting on the Spartan diversion valve is smaller (1/8-inch NPT instead of 1/4-inch NPT):