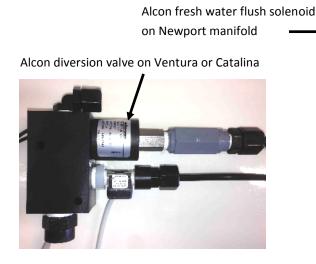

## Engineering Change Notice: Alcon to Spartan Fresh Water Flush and Diversion Valve Solenoids

For many years Spectra has used Alcon solenoid valves as the fresh water flush solenoids on all of our MPC systems, and as the diversion valve solenoid on Ventura MPC systems, all Catalina systems, and older Newport MKI systems:

Alcon fresh water flush solenoid on Z-Ion for Ventura or Catalina

Unfortunately Alcon has stopped manufacturing these solenoid valves, so we have found a substitute made by Spartan Scientific. The Spartan valves have the same sized orifices as the Alcon valves, so they won't alter the water flow, but Spartan valves have smaller threaded bases, and the output fitting on the Spartan diversion valve is smaller (1/8-inch NPT instead of 1/4-inch NPT):