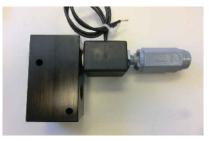

Alcon fresh water flush solenoid on Z-Ion for Ventura or Catalina

Unfortunately Alcon has stopped manufacturing these solenoid valves, so we have found a substitute made by Spartan Scientific. The Spartan valves have the same sized orifices as the Alcon valves, so they won't alter the water flow, but Spartan valves have smaller threaded bases, and the output fitting on the Spartan diversion valve is smaller (1/8-inch NPT instead of 1/4-inch NPT):