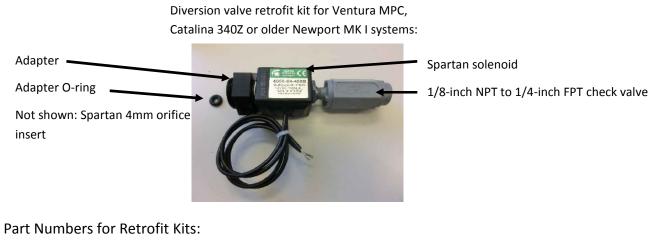

Diversion valve manifold for Ventura MPC or Catalina 340Z, with new Spartan valve and 1/8-inch NPT to 1/4-inch FPT check valve::

To replace a failed solenoid valve on an older system we have created an adapter (part number PL-MNF-ECI-SPAR) to fit a Spartan valve to an older-style manifold. To seal properly, the adapter must have a Spartan 4mm orifice insert (part number SLN-SPA4MOR) and an adapter O-ring (part number SO-MNF-SP/ECIAD).