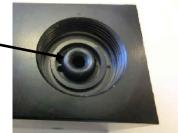

Spartan valve adapter with Spartan 4mm orifice insert

O-ring in place on manifold, before screwing in adapter

In most cases of failed valves, a complete retrofit kit would be ordered, and this would include all the parts to make the change: