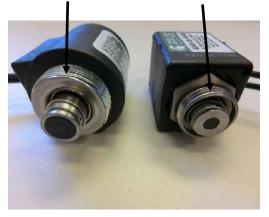

Larger diameter base on Alcon valve

Smaller diameter base on Spartan valve

1/8-inch NPT on product water outlet on Spartan diversion valve 1/4-inch NPT on product water outlet on Alcon diversion valve

On new systems we will mill the receptacle for the smaller bases on the Spartan valves into the manifolds, so the change will be seamless. You will start to see the Spartan valves on new systems as we make the change over the next few months.