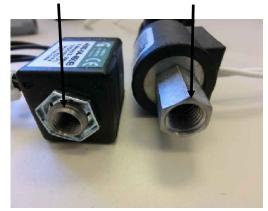

Larger diameter base on Alcon valve

Smaller diameter base on Spartan valve

1/8-inch NPT on product water outlet on Spartan diversion valve 1/4-inch NPT on product water outlet on Alcon diversion valve

On new systems we will mill the receptacle for the smaller bases on the Spartan valves into the manifolds, so the change will be seamless. You will start to see the Spartan valves on new systems as we make the change over the next few months.